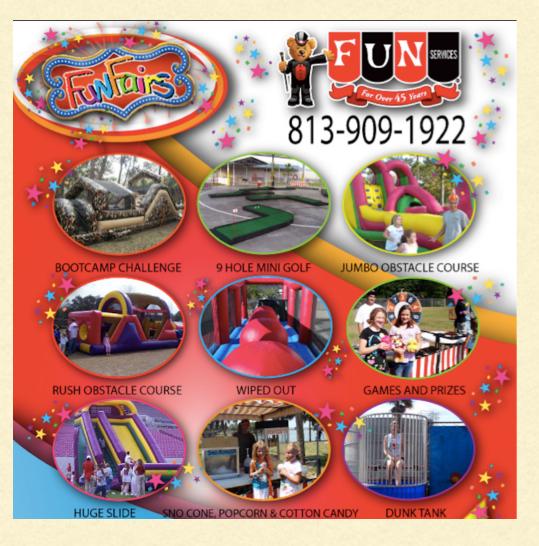

## Join us for some festival fun before the Homecoming Game!

- Pre-Sale admission bracelets may be purchased at NWES for \$10.00 (for all K-12 students and adults) Bracelets purchased the night of the event will cost \$12.00
- Children 4 years and under will cost \$5.00
- Bracelets provide unlimited participation in all of the inflatable activities, games, and other fun events
- Food items(Pizza, Lemonade, Popcorn, Cotton Candy, and Kona Ice) are sold separately and are not included in the bracelet purchase
- Bracelet purchase is not required to attend, just to participate in the activities