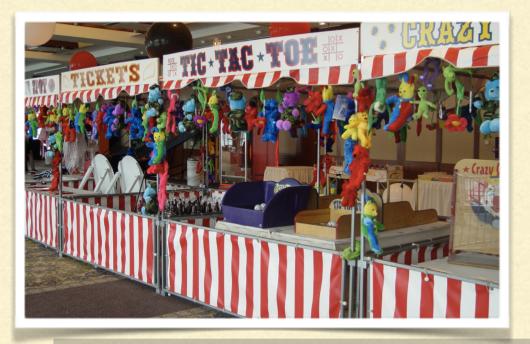

## Join us for some festival fun before the Homecoming Game!

- Pre-Sale admission bracelets may be purchased at NWES for \$10.00 (for all K-12 students and adults) Bracelets purchased the night of the event will cost \$12.00
- Children 4 years and under will cost \$5.00
- Bracelets provide unlimited participation in all of the inflatable activities, games, and other fun events
- Food items(Pizza, Lemonade, Popcorn, Cotton Candy, and Kona Ice) are sold separately and are not included in the bracelet purchase
- Bracelet purchase is not required to attend, just to participate in the activities